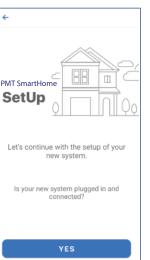

Select "SIGN UP" towards

the bottom of the screen.

Enter your personal information. The password you enter here will be used to access the app.

With your system iplugged in

and connected select

"Yes" to continue.