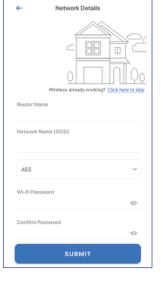

Note:

If your system is already operating with Wi-Fi, tap the "Click here to skip" text.

Otherwise, complete these steps to set-up your Wi-Fi.

Name your network and create a password.

- The Router Name will be used throughout the app.
- The Network Name (SSID) is what you will use as your wireless connection name.
- Select a password for your wireless network, if you do not want to change it on all the devices in your home, use your existing wireless SSID and Password from your current router.