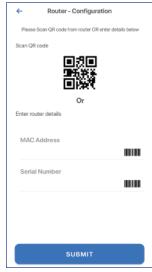

Tap the QR code that appears within the app. (You will be asked to allow the app to access your camera.) Point your camera at the QR Code found on the bottom of your router, or on the sticker that came in your box (example shown below).

> Select OK. After you select "Submit", you may be asked to enter your account number.

Default Settings SSID: CXNK001870CD ONU MAC: 000631B41844 Security Type: WPA2.AES WPA Key: 84f1415608b2cb13 IP Address: 192.168.1.1 User/Password:admin/3f7b1e66